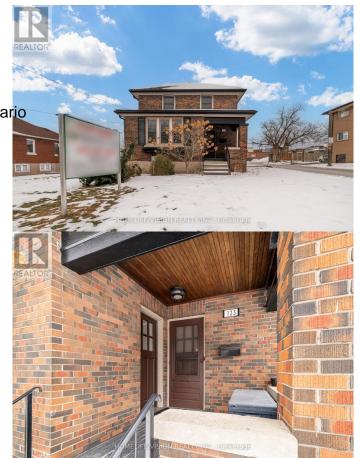

# \$2,400 - 123 Mary Street E, Whitby (downtown Whitby)

MLS® #E11994108

### \$2,400

0 Bedroom, 0.00 Bathroom, 1,365 sqft Retail on 0 Acres

Downtown Whitby, Whitby (downtown Whitby), Ontario

Discover this charming and character-filled, free-standing building in the heart of downtown Whitby, offering 6 offices with plenty of of natural light. This versatile property is ideally suited for a variety of uses, including medical, dental, accounting, real estate, and more. Easy access to major roads, transit, and local amenities. The property also features convenient on-site parking for staff and clients, as well as municipal metered parking. Looking for Whitbys most sought-after areas, this exceptional property is an ideal choice. (id:6289)

## **Community Information**

Address 123 Mary Street E Subdivision Downtown Whitby

City Whitby (downtown Whitby)

Province Ontario
Postal Code L1N2P3

#### Interior

Heating Natural gas Forced air Cooling Fully air conditioned

**Exterior** 

Lot Description 57.3 x 115 FT

**Listing Details** 

Listing Office HOMELIFE/VISION REALTY INC.

MLS®, REALTOR®, and the associated logos are trademarks of The Canadian Real Estate Association.