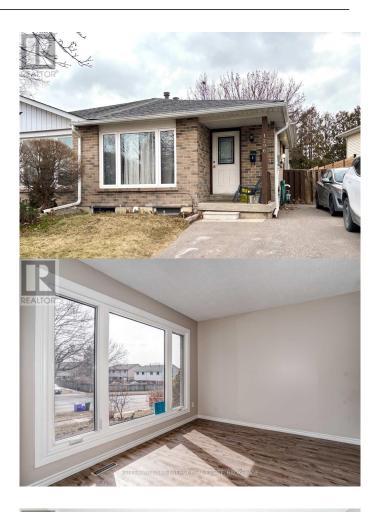

#### \$2,225

2 Bedroom, 1.00 Bathroom, Single Family on 0 Acres

Donevan, Oshawa (donevan), Ontario

Bright and modern 2 bedroom main floor unit available for lease. Features a large living space combined with dining room, renovated kitchen with quartz counters and stainless steel appliances, including dishwasher, 2 large sized bedrooms and a full 4pc bath. \*\*EXTRAS\*\* Parking for 2, shared yard and shed. Ensuite laundry. Tenant is responsible for 50% Gas and Water. Hydro is billed separately. (id:6289)

#### Amenities

FeaturesCarpet FreeParking Spaces2

| Parking         | No Garage                |
|-----------------|--------------------------|
| Interior        |                          |
| Heating         | Natural gas Forced air   |
| Cooling         | Central air conditioning |
| Exterior        |                          |
| Exterior        | Brick                    |
| Lot Description | 35.17 x 112.47 FT        |
| Foundation      | Concrete                 |
| Listing Details |                          |