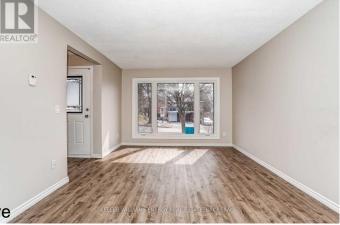

#### \$2,225

2 Bedroom, 1.00 Bathroom, Single Family on 0 Acres

Donevan, Oshawa (donevan), Ontario

Bright and modern 2 bedroom main floor unit available for lease. Features a large living space combined with dining room, renovated kitchen with quartz counters and stainless steel appliances, including dishwasher, 2 large sized bedrooms and a full 4pc bath. \*\*EXTRAS\*\* Parking for 2, shared yard and shed. Ensuite laundry. Tenant is responsible for 50% Gas and Water. Hydro is billed separately. (id:6289)