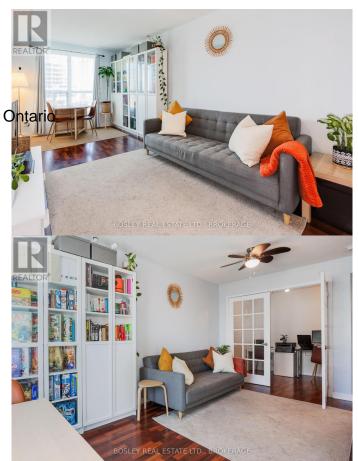

## \$479,999

2 Bedroom, 1.00 Bathroom, Single Family

Clairlea-Birchmount, Toronto (clairlea-Birchmount), Ontari

Welcome to Wilshire on the Green, a wonderful mid sized condo building conveniently located only 12 minutes (walking) to Warden Subway Station and 15 minutes (walking) to the conveniences of Eglinton Ave E. and the new LRT. The area is residential and inviting with several parks nearby including Clairlea Park (home of the Scarborough Soccer Centre), St. Clair Ravine Park and the beautiful Warden Woods park. The building itself is only 7 floors high and has beautifully maintained amenities all of which are all light, bright and spacious. Amenities include: BBQ on the Roof Top Patio, Gym, Lounge and Party Room with a full kitchen. There is a superintendent on site (week)daily so you are always taken care of! Suite 408 is well maintained and has great features such as stainless steel appliances, new tile flooring in the kitchen, in-suite laundry, a den perfect for a home office/nursery/hobby room/extra closet space, a spacious bedroom with ensuite privilege and a large living/dining area the leads out to your private balcony. This condo also includes your own underground parking spot and a locker for extra storage. Low condo fees!! Included within the condo fees: Water. Heat, Building Insurance, Common Elements, Parking, and Locker. This truly is a lovely building and suite 408 could be your new home! Check out the 360 Tour online for a virtual walkthrough. (id:6289)

### **Amenities**

Amenities Schools, Public Transit, Exercise Centre, Party Room, Visitor Parking,

Recreation Centre, Storage - Locker

Features Balcony, Carpet Free, In suite Laundry

Parking Spaces 1

Parking Underground