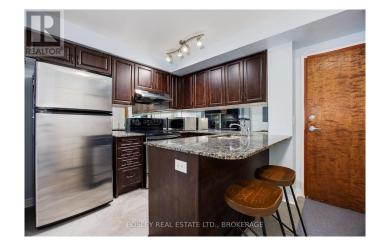

## \$479,999

2 Bedroom, 1.00 Bathroom, Single Family

Clairlea-Birchmount, Toronto (clairlea-Birchmount), Ontari

Welcome to Wilshire on the Green, a wonderful mid sized condo building conveniently located only 12 minutes (walking) to Warden Subway Station and 15 minutes (walking) to the conveniences of Eglinton Ave E. and the new LRT. The area is residential and inviting with several parks nearby including Clairlea Park (home of the Scarborough Soccer Centre), St. Clair Ravine Park and the beautiful Warden Woods park. The building itself is only 7 floors high and has beautifully maintained amenities all of which are all light, bright and spacious. Amenities include: BBQ on the Roof Top Patio, Gym, Lounge and Party Room with a full kitchen. There is a superintendent on site (week)daily so you are always taken care of! Suite 408 is well maintained and has great features such as stainless steel appliances, new tile flooring in the kitchen, in-suite laundry, a den perfect for a home office/nursery/hobby room/extra closet space, a spacious bedroom with ensuite privilege and a large living/dining area the leads out to your private balcony. This condo also includes your own underground parking spot and a locker for extra storage. Low condo fees!! Included within the condo fees: Water. Heat, Building Insurance, Common Elements, Parking, and Locker. This truly is a lovely building and suite 408 could be your new home! Check out the 360 Tour online for a virtual walkthrough. (id:6289)

#### Interior

Appliances All

Heating Natural gas Forced air Cooling Central air conditioning