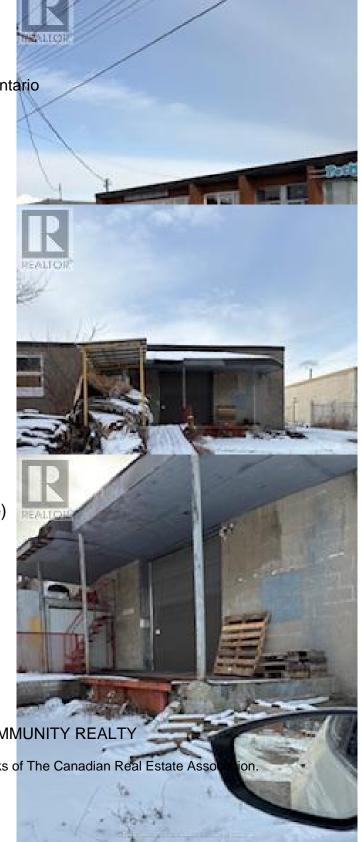

### \$

0 Bedroom, 0.00 Bathroom, 8,250 sqft Industrial

Wexford-Maryvale, Toronto (wexford-Maryvale), Ontario

Street exposure 1/2 freestanding building. Net rent to increase by \$1.00 psf per year. Outside storage permitted (id:6289)