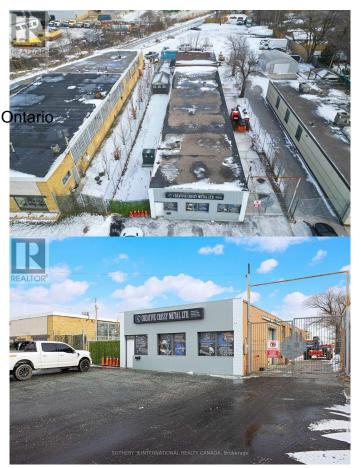

# \$ - 27 Faulkland Road, Toronto (clairlea-Birchmount)

MLS® #E11964683

\$

0 Bedroom, 0.00 Bathroom, 4,800 sqft Industrial on 0 Acres

Clairlea-Birchmount, Toronto (clairlea-Birchmount), Ontario

Free standing 4800 sq ft well maintained building on a 60 X 200 ft lot with ample parking, chain linked fully fenced lot for additional security with 2 access gates. Building features 2 ground level oversized garage doors, 10-14 ft ceilings, 2 washrooms, kitchen area and front office space. (id:6289)

## **Community Information**

Address 27 Faulkland Road Subdivision Clairlea-Birchmount

City Toronto (clairlea-Birchmount)

Province Ontario
Postal Code M1L3S4

### **Exterior**

Lot Description 60 x 200 FT

### **Listing Details**

Listing Office SOTHEBY'S INTERNATIONAL REALTY CANADA

MLS®, REALTOR®, and the associated logos are trademarks of The Canadian Real Estate Association.