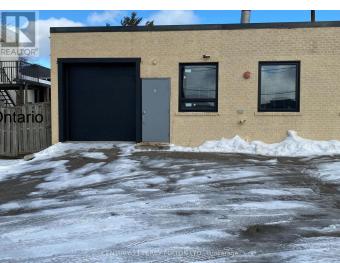

# \$

0 Bedroom, 0.00 Bathroom, 2,550 sqft Industrial

Clairlea-Birchmount, Toronto (clairlea-Birchmount), Ontario

Prime Industrial space for lease with high street exposure, approximately 2550 Sq. Ft, fronting on Birchmount Road. Perfect for light industrial use (No Automotive Mechanic/Body Work), versatile space, ample parking, one garage door. Convenient location. Landlord to add an office for Tenant. Utilities are extra. (id:6289)