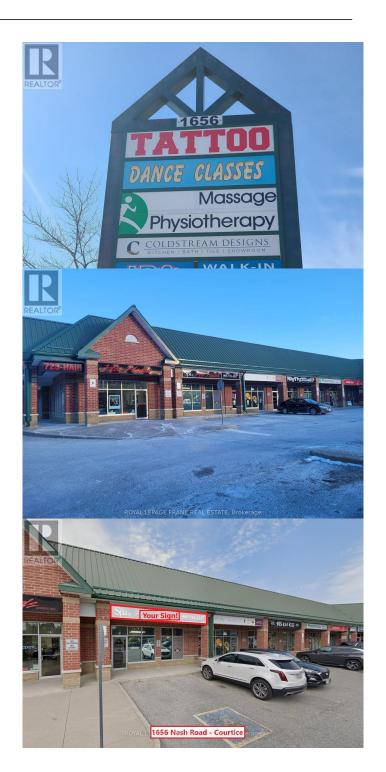

## \$ - 12 - 1656 Nash Road, Clarington (courtice)

MLS® #E11934060

\$

0 Bedroom, 1.00 Bathroom, 650 sqft Retail on 0 Acres

Courtice, Clarington (courtice), Ontario

Perfect small-size retail unit ideal for starting businesses, telecom, mortgage brokers, lawyers, and other professionals. A+ location by busy & successful local plaza. Benefit from great parking, nearby schools + Hwy. 2/King St., and multiple upcoming residential developments nearby! Unit is ideal for esthetician and/or personal services - well set up with exiting bathroom, offices. \*\*EXTRAS\*\* Existing Tenants include: Bittmore Sports Bar, IDA Pharmacy, Dentist Office, Dejardin, Convenience, Physiotherapy, Papa's Pizzaland, and Hair Salon / Styling. Pls no competing uses or take-out. (id:6289)

## **Community Information**

Address 12 - 1656 Nash Road

Subdivision Courtice

City Clarington (courtice)

Province Ontario
Postal Code L1E2Y4