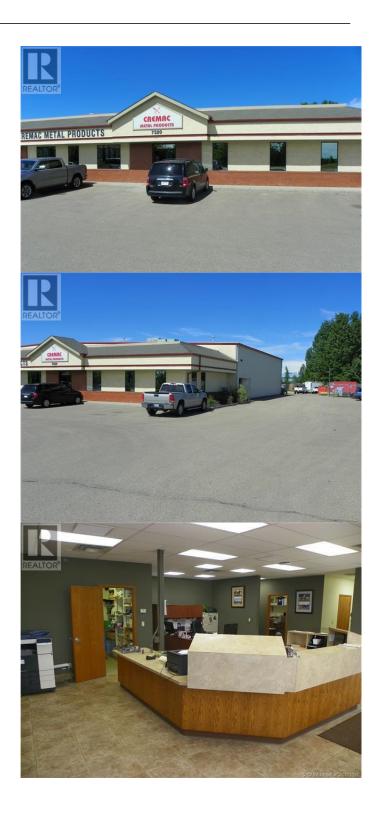

## \$

0 Bedroom, 0.00 Bathroom, 8,400 sqft Industrial on 0 Acres

Edgar Industrial Park, Red Deer, Alberta

This is a excellent opportunity to locate your business in a high traffic area with great exposure to drive by traffic. The office space of 2,400 sq. ft. has a huge reception area as you come in the front door. There are 6 offices that 3 are large enough to be able to set up multiple work stations. There is a coffee/lunch room, staff washroom, staff change room. The shop is 6,000 sq. ft. with 3 bays and a large work area. The building has 400 amp/240 volt service. The bay doors are 12' wide x 14" height. The parking is expansive with 1-12 stalls on the front and 10 stalls down the north side of the building. There is a full compound in the rear of the building that is fenced/lights/power gate. The large storage tent(30'x70') in the compound stays with the property. The tent has a 20 ft. ceiling and a 14'x14' door with power for the lighting. This is well maintained property ready for a tenant to make it work for them. (id:6289)