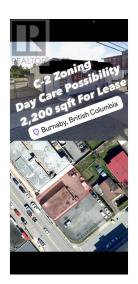

# \$ - 7580 6th Street, Burnaby

MLS® #C8067379

### \$

0 Bedroom, 0.00 Bathroom, Retail on 0 Acres

N/A, Burnaby, British Columbia

ONCE in a lifetime opportunity. Rarely available store-front retail space available, ready for your ideas. Fantastic location with tons of traffic as 6th street serves as a corridor between Burnaby, New West & Surrey. Easy access to Patullo Bridge & Hwy 1. C2 Zoning allows plenty of uses, including daycare (confirm with City). Location is surrounded by both residential and commercial properties with tons of foot & road traffic. Don't miss out on this fantastic opportunity for your business. (id:6289)

# **Community Information**

Address 7580 6th Street

Subdivision N/A

City Burnaby

Province British Columbia

Postal Code V3N3M3