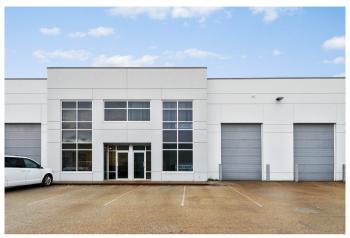

### \$

0 Bedroom, 0.00 Bathroom, Industrial

N/A, Surrey, British Columbia

Well priced and vacant! Built in 2007 by Anthem Properties, this well maintained 2,908 SF (approx. 74.5' x 35') warehouse is strategically located on the southwest corner of 192nd Street and 26th Avenue in the Latimer Lake Business Centre. Centrally located in the highly desirable Campbell Heights Business Park in Surrey, BC. Highway 10, Highway 15, Highway 99, and the Canada/United States border crossings are only a few short minutes away. The IB-1 zoning allows the property to accommodate a wide variety of light industrial, warehousing, office and accessory uses. This unit features 600V three phase power, 22' clear ceiling height, and a 14' x 10' wide grade level roll-up loading door with 2,353 SF of designated warehouse space, a 251 SF office/reception area, and a 304 SF lunchroom upstairs. (id:6289)