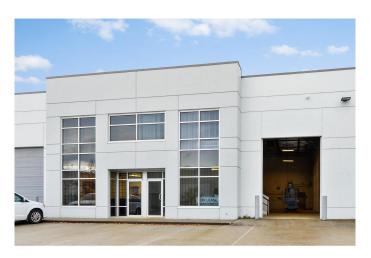

### \$

0 Bedroom, 0.00 Bathroom, Industrial

N/A, Surrey, British Columbia

Well priced and vacant! Built in 2007 by Anthem Properties, this well maintained 2,908 SF (approx. 74.5' x 35') warehouse is strategically located on the southwest corner of 192nd Street and 26th Avenue in the Latimer Lake Business Centre. Centrally located in the highly desirable Campbell Heights Business Park in Surrey, BC. Highway 10, Highway 15, Highway 99, and the Canada/United States border crossings are only a few short minutes away. The IB-1 zoning allows the property to accommodate a wide variety of light industrial, warehousing, office and accessory uses. This unit features 600V three phase power, 22' clear ceiling height, and a 14' x 10' wide grade level roll-up loading door with 2,353 SF of designated warehouse space, a 251 SF office/reception area, and a 304 SF lunchroom upstairs. (id:6289)