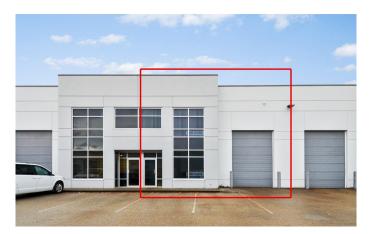

### \$

0 Bedroom, 0.00 Bathroom, Industrial

N/A, Surrey, British Columbia

Well priced and vacant! Built in 2007 by Anthem Properties, this well maintained 2,908 SF (approx. 74.5' x 35') warehouse is strategically located on the southwest corner of 192nd Street and 26th Avenue in the Latimer Lake Business Centre. Centrally located in the highly desirable Campbell Heights Business Park in Surrey, BC. Highway 10, Highway 15, Highway 99, and the Canada/United States border crossings are only a few short minutes away. The IB-1 zoning allows the property to accommodate a wide variety of light industrial, warehousing, office and accessory uses. This unit features 600V three phase power, 22' clear ceiling height, and a 14' x 10' wide grade level roll-up loading door with 2,353 SF of designated warehouse space, a 251 SF office/reception area, and a 304 SF lunchroom upstairs. (id:6289)