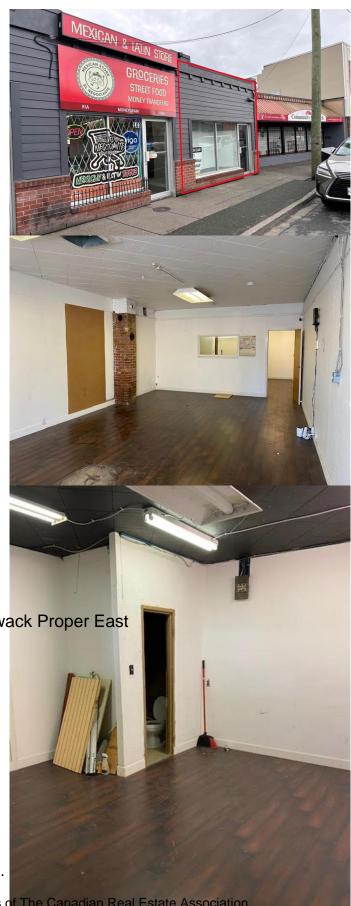

# **\$ - 102 46230 Yale Road|chilliwack Proper East, Chilliwack**

MLS® #C8066743

## \$

0 Bedroom, 0.00 Bathroom, Retail

N/A, Chilliwack, British Columbia

Retail/Office unit for lease in high traffic, downtown Chilliwack. Permitted Uses - Sale of antiques/secondhand goods, books & stationery, gift & souvenirs, hardware, jewelry, shoes & clothing, appliances, business services, financial institutions, medical clinics, offices, pawnbroker, payday loan store and restaurants. Gross Monthly Rent \$1,500.00 + GST (id:6289)