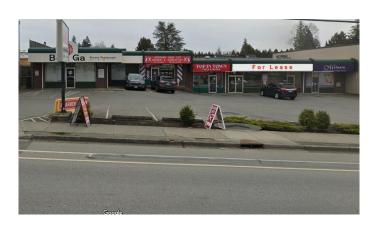

#### \$

0 Bedroom, 0.00 Bathroom, Retail

N/A, Surrey, British Columbia

Prime Surrey City Centre Retail Space with PYLON SIGN display available. LOCATION: Ground level, busy strip mall. BONUS: Pylon Sign Advertising available for enhanced visibility and branding opportunities. SIZE: 1937 sq.ft. Wheel chair friendly. Seeking the ideal spot in Surrey City Centre? Available now, this spacious retail space offers a golden opportunity to thrive in a bustling commercial C8 zone with multiple potential uses. FEATURES: High traffic, high visibility, positioned on a bustling street, your business will enjoy maximum exposure. Ample parking, plenty of customer parking ensures easy access. Versatile usage, perfect for retail, restaurants, offices, and more. Whether you're launching a new venture or expanding, this space provides the ideal platform to realize your vision for Retail or Office. Don't miss this chance to establish your presence in Surrey's vibrant commercial hub. Contact now to secure your lease! (id:6289)