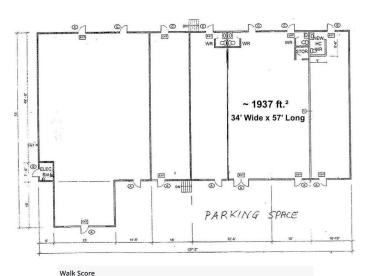

#### \$

0 Bedroom, 0.00 Bathroom, Retail

N/A, Surrey, British Columbia

Prime Surrey City Centre Retail Space with PYLON SIGN display available. LOCATION: Ground level, busy strip mall. BONUS: Pylon Sign Advertising available for enhanced visibility and branding opportunities. SIZE: 1937 sq.ft. Wheel chair friendly. Seeking the ideal spot in Surrey City Centre? Available now, this spacious retail space offers a golden opportunity to thrive in a bustling commercial C8 zone with multiple potential uses. FEATURES: High traffic, high visibility, positioned on a bustling street, your business will enjoy maximum exposure. Ample parking, plenty of customer parking ensures easy access. Versatile usage, perfect for retail, restaurants, offices, and more. Whether you're launching a new venture or expanding, this space provides the ideal platform to realize your vision for Retail or Office. Don't miss this chance to establish your presence in Surrey's vibrant commercial hub. Contact now to secure your lease! (id:6289)