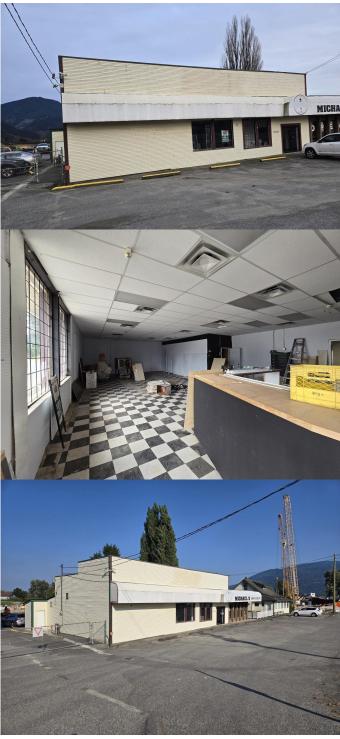

# \$

0 Bedroom, 0.00 Bathroom, Retail

N/A, Mission, British Columbia

1,590 Sqft of Retail Space for Lease on Lougheed Hwy, 8km east of Mission. The current zoning allows convenient store, general store, antique market, personal service and food service. Huge parking lot around the building. Monthly rent is \$2,517.50 (basic \$1,855 + additional \$662.5). Lease term is 5 years plus 5 years renewal option, or tenant may propose. New Dewdney Bridge adjacent to the building is under construction and scheduled to complete in fall 2026. (id:6289)