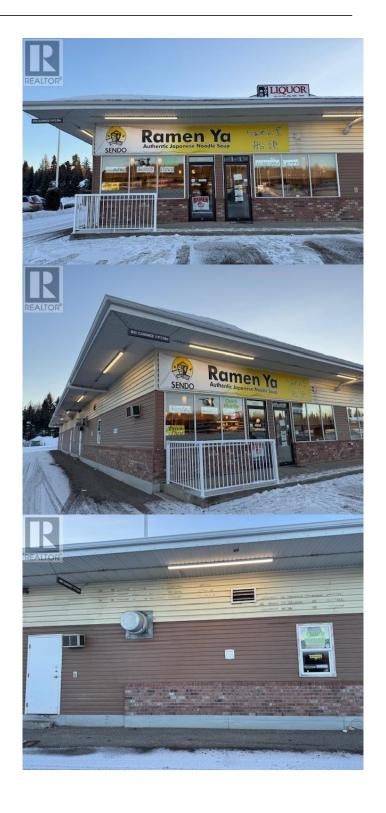

### \$110,000

0 Bedroom, 0.00 Bathroom, 1,255 sqft Business

N/A, Prince George, British Columbia

Ramen Ya Sendo Restaurant has been a mainstay on the west side of Prince George since 2006. This family owned business has enabled its owners to raise their family. Originally a busy Sushi restaurant the business was changed in 2016 after the owner fell ill. Now recovered, he and his wife are ready to retire to a farm. They have just signed a 5 year lease at a great rate and this lease is transferable with the approval of the landlords. Any new restaurant will not be able to compete with the existing tenants of the Bon Voyage Plaza. This location has a DRIVETHRU. Awesome for any coffee shop, restaurant or even a franchisee that can fit in the space. Business assets are being sold. Do not approach staff. NOA required for information package. (id:6289)