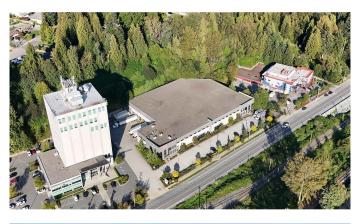

#### \$30,499,000

0 Bedroom, 0.00 Bathroom, Industrial

N/A, Abbotsford, British Columbia

Presenting the rare opportunity to acquire a strategically located industrial warehouse with office in Central Abbotsford. Constructed in 2008, this freestanding property features 62,559 SF of high-quality tilt-up space including a 52,098 SF functional warehouse, 4,481 SF of storage mezzanine with existing industrial freezer improvements, and 5,700 SF of first class office, lunchroom and washroom improvements serviced by HVAC. The well-maintained building is conveniently located minutes from Highway 1 and Highway 11, offering efficient access to the Fraser Valley, Metro Vancouver, Interior BC, and the US Border. (id:6289)