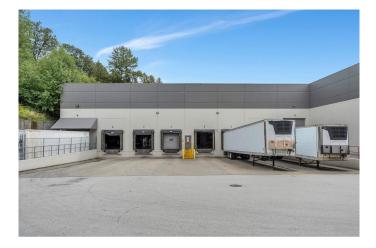

#### \$30,499,000

0 Bedroom, 0.00 Bathroom, Industrial

N/A, Abbotsford, British Columbia

Presenting the rare opportunity to acquire a strategically located industrial warehouse with office in Central Abbotsford. Constructed in 2008, this freestanding property features 62,559 SF of high-quality tilt-up space including a 52,098 SF functional warehouse, 4,481 SF of storage mezzanine with existing industrial freezer improvements, and 5,700 SF of first class office, lunchroom and washroom improvements serviced by HVAC. The well-maintained building is conveniently located minutes from Highway 1 and Highway 11, offering efficient access to the Fraser Valley, Metro Vancouver, Interior BC, and the US Border. (id:6289)