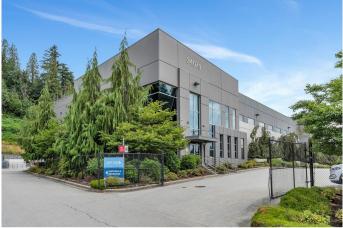

#### \$30,499,000

0 Bedroom, 0.00 Bathroom, Industrial

N/A, Abbotsford, British Columbia

Presenting the rare opportunity to acquire a strategically located industrial warehouse with office in Central Abbotsford. Constructed in 2008, this freestanding property features 62,559 SF of high-quality tilt-up space including a 52,098 SF functional warehouse, 4,481 SF of storage mezzanine with existing industrial freezer improvements, and 5,700 SF of first class office, lunchroom and washroom improvements serviced by HVAC. The well-maintained building is conveniently located minutes from Highway 1 and Highway 11, offering efficient access to the Fraser Valley, Metro Vancouver, Interior BC, and the US Border. (id:6289)