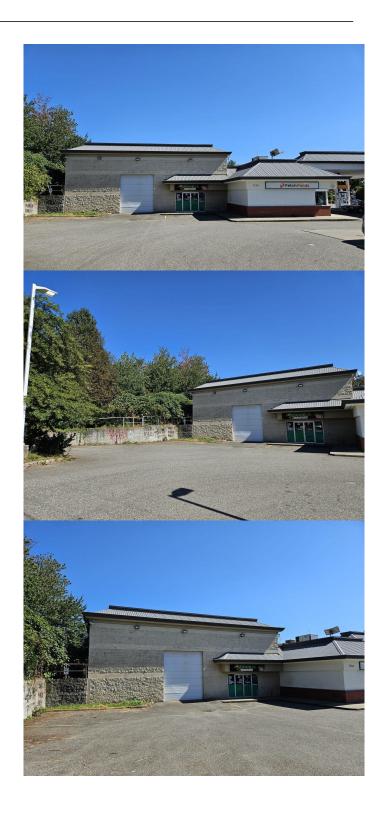

## \$ - 7260 Park Street, Mission

MLS® #C8065534

\$

0 Bedroom, 0.00 Bathroom, Industrial

N/A, Mission, British Columbia

FOR LEASE. 2750 SQ.FT. warehouse unit with retail area, 2 offices, boardroom, 2 washrooms, conference room or extra storage space in the mezzanine area, 100AMP/3Phase Power, 30ft ceiling height, 12x14ft bay door, security system and 8 parking stalls. Prime location next to the Centex Gas Station in the center of the business district area of Mission just off Lougheed Hwy. This space offers a convenient location with flexible zoning which allows for a variety of different uses. The unit comes with racking and a forklift included in the lease. Property is being rezoned to CH1 Zoning please contact for more information. (id:6289)

## **Community Information**

Address 7260 Park Street

Subdivision N/A

City Mission

Province British Columbia

Postal Code V2V6G8