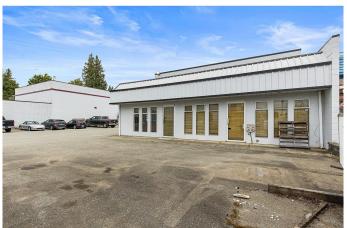

## \$ - 2140 Paramount Crescent, Abbotsford

MLS® #C8064608

\$

0 Bedroom, 0.00 Bathroom, Industrial

N/A, Abbotsford, British Columbia

Presenting the opportunity to lease a low-site coverage, freestanding 5,440 sf industrial building in West Abbotsford. Situated on a fully secured 0.56 acre lot, this functional building boasts three (3) grade loading doors and secure outdoor storage. Situated minutes from Highway 1, this space can accommodate a wide variety of general industrial uses. Total asking rent (including for additional yard space) as follows: \$11,698 Basic (Monthly), \$3,173 Additional (Monthly), \$14,871 Total (Monthly), \$178,455 Total (Annual). (id:6289)