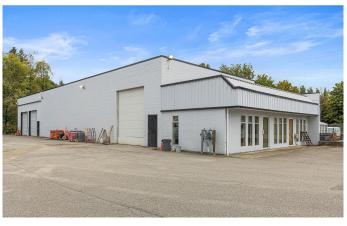

## \$ - 2140 Paramount Crescent, Abbotsford

MLS® #C8064608

\$

0 Bedroom, 0.00 Bathroom, Industrial

N/A, Abbotsford, British Columbia

Presenting the opportunity to lease a low-site coverage, freestanding 5,440 sf industrial building in West Abbotsford. Situated on a fully secured 0.56 acre lot, this functional building boasts three (3) grade loading doors and secure outdoor storage. Situated minutes from Highway 1, this space can accommodate a wide variety of general industrial uses. Total asking rent (including for additional yard space) as follows: \$11,698 Basic (Monthly), \$3,173 Additional (Monthly), \$14,871 Total (Monthly), \$178,455 Total (Annual). (id:6289)