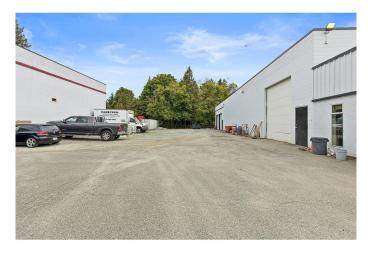

## \$ - 2140 Paramount Crescent, Abbotsford

MLS® #C8064608

\$

0 Bedroom, 0.00 Bathroom, Industrial

N/A, Abbotsford, British Columbia

Presenting the opportunity to lease a low-site coverage, freestanding 5,440 sf industrial building in West Abbotsford. Situated on a fully secured 0.56 acre lot, this functional building boasts three (3) grade loading doors and secure outdoor storage. Situated minutes from Highway 1, this space can accommodate a wide variety of general industrial uses. Total asking rent (including for additional yard space) as follows: \$11,698 Basic (Monthly), \$3,173 Additional (Monthly), \$14,871 Total (Monthly), \$178,455 Total (Annual). (id:6289)