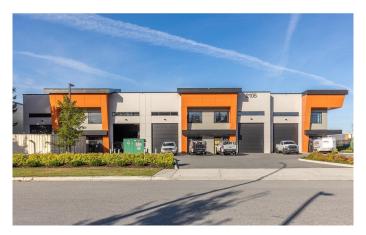

### \$

0 Bedroom, 0.00 Bathroom, Industrial

N/A, Abbotsford, British Columbia

CDW is pleased to present this newly constructed, never-occupied industrial building located in the heart of Abbotsford's thriving industrial district. Key Features: 6 Grade-Level Loading Doors Modern Facade Prime Location providing immediate access to Highway 1, as well as the Marshall/16th Avenue corridor, making it an ideal spot for transportation, logistics, and distribution. Ample Space: Designed to meet the needs of modern industrial operations, this space is perfect for manufacturing, warehousing, or distribution. This brand-new facility offers a rare opportunity to establish or expand your business in one of Abbotsford's most strategic industrial locations. With close proximity to major transportation routes, the building ensures efficient access to the Lower Mainland and US. (id:6289)