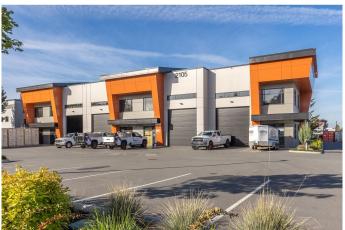

### \$

0 Bedroom, 0.00 Bathroom, Industrial

N/A, Abbotsford, British Columbia

CDW is pleased to present this newly constructed, never-occupied industrial building located in the heart of Abbotsford's thriving industrial district. Key Features: 6 Grade-Level Loading Doors Modern Facade Prime Location providing immediate access to Highway 1, as well as the Marshall/16th Avenue corridor, making it an ideal spot for transportation, logistics, and distribution. Ample Space: Designed to meet the needs of modern industrial operations, this space is perfect for manufacturing, warehousing, or distribution. This brand-new facility offers a rare opportunity to establish or expand your business in one of Abbotsford's most strategic industrial locations. With close proximity to major transportation routes, the building ensures efficient access to the Lower Mainland and US. (id:6289)