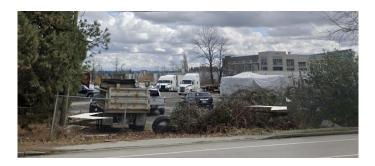

## \$

0 Bedroom, 0.00 Bathroom, Vacant Land on 4 Acres

N/A, Surrey, British Columbia

4.363 acres of prime land in the heart of Surrey. Frontage on high exposure 152 street and just by 68 Ave. Land is designated as a industrial Business park. Can be used for multi-purposes. Bring your bright ideas. Hard to find such a prime location. No truck parking will be allowed. Small house on the property being used as a office. (id:6289)