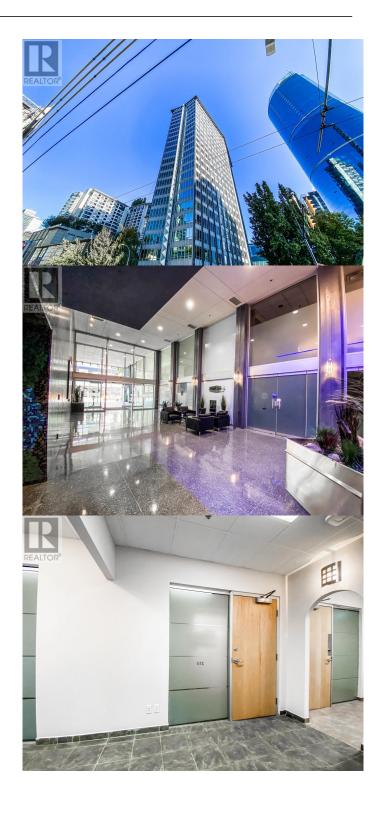

### \$1,000

0 Bedroom, 0.00 Bathroom, Office

N/A, Vancouver, British Columbia

Wonderful, sunny and bright office in the heart of Downtown Vancouver. Located right on the corner of Burrard and Nelson, the building features large boardroom and AC as well as windows that open for fresh air, personal mailboxes on the same floor as your office as well as fast elevators and parking outside. Perfect for a private offices, esthetics/medical aesthetics room, freelancer, or any business that is in need of a private space to operate in central downtown. Able to install a sink if needed! \$1000/month. (id:6289)