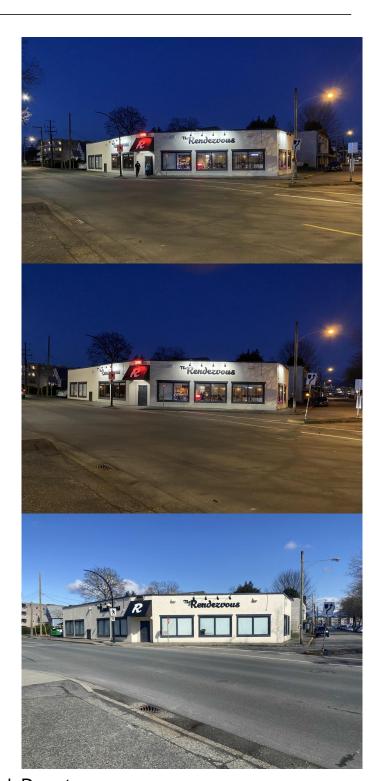

## \$ - 9360 Young Road|chilliwack Downtown, Chilliwack

MLS® #C8062572

\$

0 Bedroom, 0.00 Bathroom, Retail on 0 Acres

N/A, Chilliwack, British Columbia

Downtown Chilliwack is changing rapidly; this property is one block from the 1881 project, which has been an enormous success and brought a highly desirable demographic to the area. Perfect for pharmacy, restaurant, entertainment venue, medical clinic, furniture store or fitness business. Located on a corner, the C3 zoned property is directly across from a large city parking lot and beautiful city park. The building has a newer roof, HVAC, exterior paint and awnings. Clean space is a 'blank slate' with mens & women's washrooms intact.