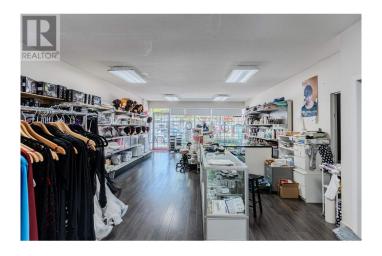

### \$

0 Bedroom, 0.00 Bathroom, Industrial

N/A, Richmond, British Columbia

Huge parking space at the backside of the building, for extra long truck driven through for easy loading. Lots of visitor parking. Central location easy access to Airport, beside Bridgeport and shell road. IR1 zoning for mix used property for retail, warehouse, industrial, office. Total area is 2,216 sqft, half is retail and office portion in front to street exposure, another half is about 19' high ceiling warehouse portion at the back for racking storage. Available for possession immediately! (id:6289)