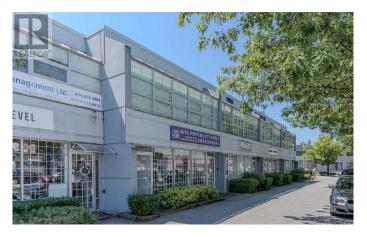

### \$

0 Bedroom, 0.00 Bathroom, Industrial

N/A, Richmond, British Columbia

Huge parking space at the backside of the building, for extra long truck driven through for easy loading. Lots of visitor parking. Central location easy access to Airport, beside Bridgeport and shell road. IR1 zoning for mix used property for retail, warehouse, industrial, office. Total area is 2,216 sqft, half is retail and office portion in front to street exposure, another half is about 19' high ceiling warehouse portion at the back for racking storage. Available for possession immediately! (id:6289)