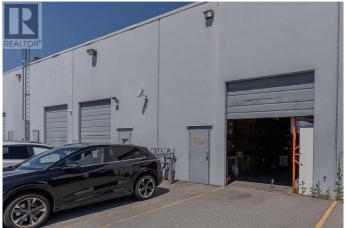

### \$

0 Bedroom, 0.00 Bathroom, Industrial

N/A, Richmond, British Columbia

Huge parking space at the backside of the building, for extra long truck driven through for easy loading. Lots of visitor parking. Central location easy access to Airport, beside Bridgeport and shell road. IR1 zoning for mix used property for retail, warehouse, industrial, office. Total area is 2,216 sqft, half is retail and office portion in front to street exposure, another half is about 19' high ceiling warehouse portion at the back for racking storage. Available for possession immediately! (id:6289)