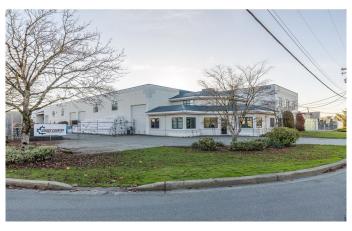

## \$ - 31290 Wheel Avenue, Abbotsford

MLS® #C8061369

\$

0 Bedroom, 0.00 Bathroom, Industrial

N/A, Abbotsford, British Columbia

Located in Abbotsford's main industrial area, only minutes to Highway 1 via Mt.Lehman Road, 8,000 SF of this freestanding industrial building is available for storage as a sublease. At the rear of the building off of Carpenter Street, there is a separate entrance where 2 dock loading doors are available for your businesses use plus 1 grade loading door. This 8,000 SF is fully open with racking available to use on the far south side of the building. With plenty of parking available on the street and potentially on site, plus a fully fenced yard! Sublease expires March 29, 2027. Size: 8,000 SF Base Rent: \$17.00/SF Additional Rent \$5.00/SF (id:6289)

## **Community Information**

Address 31290 Wheel Avenue

Subdivision N/A

City Abbotsford

Province British Columbia

Postal Code V2T6H1