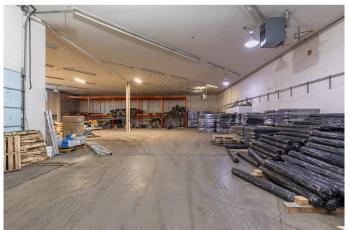

## \$ - 31290 Wheel Avenue, Abbotsford

MLS® #C8061369

\$

0 Bedroom, 0.00 Bathroom, Industrial

N/A, Abbotsford, British Columbia

Located in Abbotsford's main industrial area, only minutes to Highway 1 via Mt.Lehman Road, 8,000 SF of this freestanding industrial building is available for storage as a sublease. At the rear of the building off of Carpenter Street, there is a separate entrance where 2 dock loading doors are available for your businesses use plus 1 grade loading door. This 8,000 SF is fully open with racking available to use on the far south side of the building. With plenty of parking available on the street and potentially on site, plus a fully fenced yard! Sublease expires March 29, 2027. Size: 8,000 SF Base Rent: \$17.00/SF Additional Rent \$5.00/SF (id:6289)