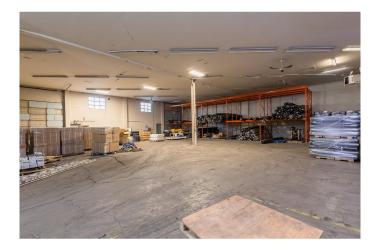

## \$ - 31290 Wheel Avenue, Abbotsford

MLS® #C8061369

\$

0 Bedroom, 0.00 Bathroom, Industrial

N/A, Abbotsford, British Columbia

Located in Abbotsford's main industrial area, only minutes to Highway 1 via Mt.Lehman Road, 8,000 SF of this freestanding industrial building is available for storage as a sublease. At the rear of the building off of Carpenter Street, there is a separate entrance where 2 dock loading doors are available for your businesses use plus 1 grade loading door. This 8,000 SF is fully open with racking available to use on the far south side of the building. With plenty of parking available on the street and potentially on site, plus a fully fenced yard! Sublease expires March 29, 2027. Size: 8,000 SF Base Rent: \$17.00/SF Additional Rent \$5.00/SF (id:6289)