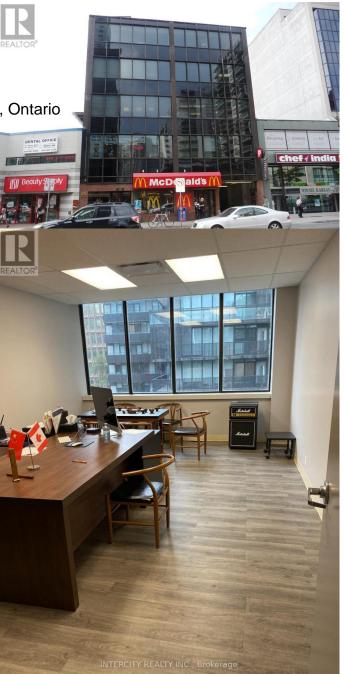

#### \$1,395

0 Bedroom, 0.00 Bathroom, 500 sqft Retail

Mount Pleasant East, Toronto (mount Pleasant East), Ontario

Fantastic Opportunity To Lease A Spectacular Space, Newly Renovated-Completely Finished Space\* In A Professional Building\*Right In The Heart Of Yonge & Eglinton\* Turn Key Unit\* Bright And Spacious Interior\* 1 large room \* Sink in unit available \*\* Elevator\* Steps From The T.T.C. Subway Stop Surrounded By Restaurants And Retail\* Perfect For A School, Service, Or Office Space. \*\*EXTRAS\*\* \*\*\* All Utilities included (Power, Heat, Water) \*\* On site Parking \*\* Fully Gross Lease (id:6289)