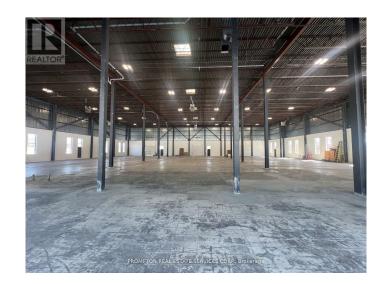

# \$ - 35-37 Prince Andrew Place, Toronto (banbury-Don Mills)

MLS® #C12013895

\$

0 Bedroom, 0.00 Bathroom, 13,304 sqft Industrial on 0 Acres

Banbury-Don Mills, Toronto (banbury-Don Mills), Ontario

Located in the prime Banbury Don Mills area of Toronto, 35 Prince Andrew Place emerges as a pinnacle of industrial opportunity, nestled between Eglinton and Lawrence, adjacent to the DVP and subway, ensuring unparalleled accessibility. 1.6-acre plot, boasting a lofty 28-foot ceiling height, extensive Surface Car / Trailer Parking, and three efficient truck-level shipping doors, tailor-made for businesses demanding excellence in logistics and operations. Ideal For Wholesalers, Logistics, Ecommerce, Storage, Manufacturing, Production studio and Corporate use. Undergone extensive renovations in 2024, the site shines with modern LED lighting, comprehensive security cameras, a robust 400 Amp electrical service, and an advanced sprinkler system, promising a secure and operationally efficient environment. Its strategic engineering accommodates potential mezzanine expansion, offering flexibility for customized operational layouts. The zoning permits a wide array of uses. Strong Labour Pool In Immediate Area. \*\*EXTRAS\*\* Situated merely 14 km from downtown Toronto and in close proximity to the CF Shops at Don Mills, Location guarantees easy access to the city's Core and enhances the work-life balance for your workforce. (id:6289)