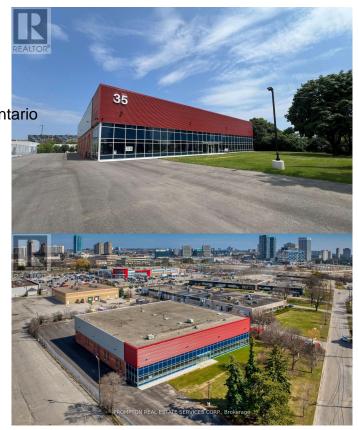

# \$ - 35-37 Prince Andrew Place, Toronto (banbury-Don Mills)

MLS® #C12013895

\$

0 Bedroom, 0.00 Bathroom, 13,304 sqft Industrial on 0 Acres

Banbury-Don Mills, Toronto (banbury-Don Mills), Ontario

Located in the prime Banbury Don Mills area of Toronto, 35 Prince Andrew Place emerges as a pinnacle of industrial opportunity, nestled between Eglinton and Lawrence, adjacent to the DVP and subway, ensuring unparalleled accessibility. 1.6-acre plot, boasting a lofty 28-foot ceiling height, extensive Surface Car / Trailer Parking, and three efficient truck-level shipping doors, tailor-made for businesses demanding excellence in logistics and operations. Ideal For Wholesalers, Logistics, Ecommerce, Storage, Manufacturing, Production studio and Corporate use. Undergone extensive renovations in 2024, the site shines with modern LED lighting, comprehensive security cameras, a robust 400 Amp electrical service, and an advanced sprinkler system, promising a secure and operationally efficient environment. Its strategic engineering accommodates potential mezzanine expansion, offering flexibility for customized operational layouts. The zoning permits a wide array of uses. Strong Labour Pool In Immediate Area. \*\*EXTRAS\*\* Situated merely 14 km from downtown Toronto and in close proximity to the CF Shops at Don Mills, Location guarantees easy access to the city's Core and enhances the work-life balance for your workforce. (id:6289)

## **Community Information**

Address 35-37 Prince Andrew Place

Subdivision Banbury-Don Mills

City Toronto (banbury-Don Mills)

Province Ontario
Postal Code M3C2H2