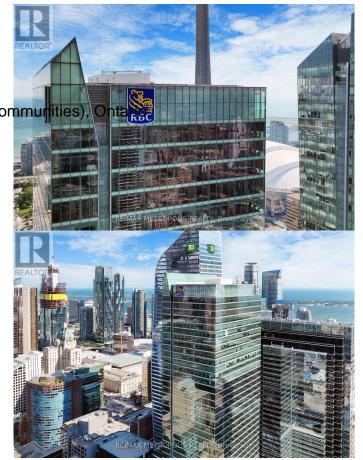

# \$ - 3000b - 155 Wellington Street W, Toronto (waterfront Co.

MLS® #C12012755

\$

0 Bedroom, 0.00 Bathroom, 15,000 sqft Office

Waterfront Communities C1, Toronto (waterfront Communities)

This full floor commercial sub-lease at Wellington St W and Simcoe St offers up to 25,115 sq ft of premium office space in a prime business district. The flexible layout, bathed in natural light from floor-to-ceiling windows, can accommodate various business needs. High quality finishes, advanced facilities, secure entry, and on-site parking enhance the professional environment. With easy access to major transport routes and nearby amenities, this space is ideal for businesses seeking a prestigious address. The unit is divisible up to 25,115 sq ft, and the price is negotiable. (id:6289)

## **Community Information**

Address 3000b - 155 Wellington Street W

Subdivision Waterfront Communities C1

City Toronto (waterfront Communities)

Province Ontario
Postal Code M5V3L3