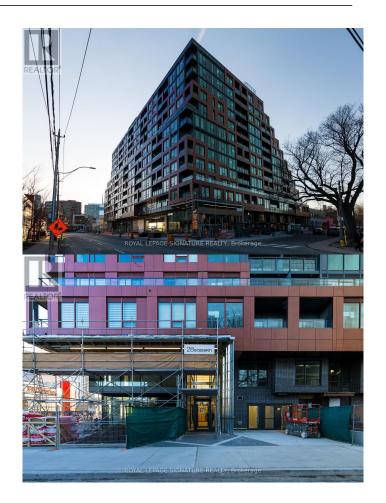

#### \$2,150

2 Bedroom, 1.00 Bathroom, Single Family

Moss Park, Toronto (moss Park), Ontario

Modern. Stylish. Elevated. Welcome to 28 Eastern Avenue, the newest hotspot in Corktown! This never-lived-in 1-bedroom + den unit blends sleek modern design with urban character. High Ceilings, large west-facing windows flood the space with natural light. The contemporary kitchen boasts quartz countertops, built-in appliances, a built-in fridge, and a built-in dishwasher. Step onto your private balcony for a breath of fresh air, and enjoy the convenience of ensuite laundry and extra storage with a locker. Perfectly located at Cherry St. & Eastern Ave, you're minutes from trendy cafes, the Distillery District, parks, and transit for effortless city access. Future amenities, including a rooftop terrace and co-working spaces, will enhance the already exceptional lifestyle this building offers. Don't miss your chance to live in one of Toronto's most vibrant neighborhoods! (id:6289)

## **Community Information**

Address 624 - 28 Eastern Avenue

Subdivision Moss Park

City Toronto (moss Park)

Province Ontario
Postal Code M5A0Y2