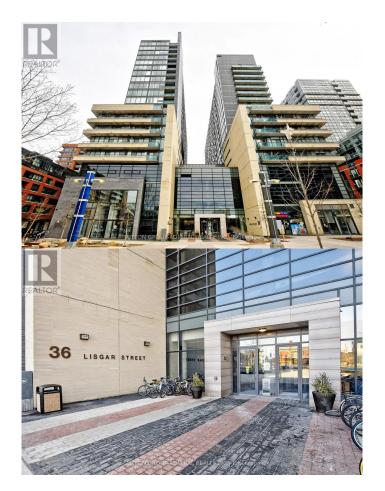

# \$468,800 - 1111e - 36 Lisgar Street, Toronto (little Portugal)

MLS® #C12006303

### \$468,800

2 Bedroom, 1.00 Bathroom, Single Family

Little Portugal, Toronto (little Portugal), Ontario

Welcome to Edge On Triangle Park, ideally located in the vibrant neighborhood of Little Portugal! This bright and spacious 1-bedroom plus den unit offers a modern open-concept layout perfect for both end users and investors. Featuring sleek stainless steel appliances, the kitchen is perfect for preparing meals. The primary bedroom boasts a large W/I closet. The unit also features a full 4 piece bath W/Tub and offers stunning clear views of the iconic CN Tower. Whether you're looking for a stylish new home or a smart investment, this property is sure to impress. Dont miss out on this exceptional opportunity! (id:6289)

## **Community Information**

Address 1111e - 36 Lisgar Street

Subdivision Little Portugal

City Toronto (little Portugal)

Province Ontario
Postal Code M6J0C7