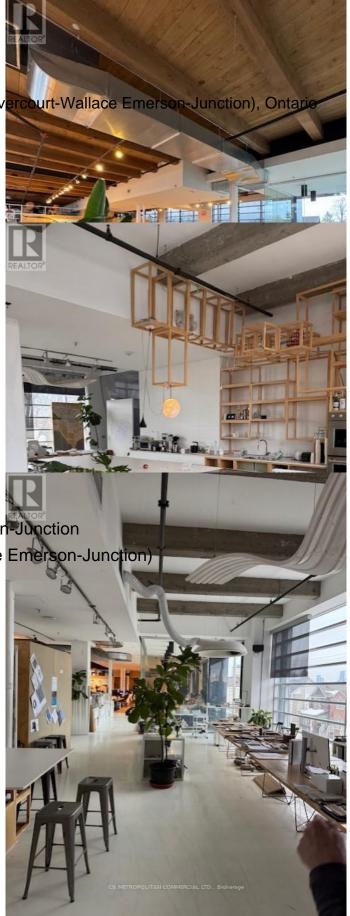

## \$

0 Bedroom, 0.00 Bathroom, 5,500 sqft Office on 0 Acres

Dovercourt-Wallace Emerson-Junction, Toronto (dovercourt-Wallace Emerson-Junction), Ontario

2nd floor creative brick and beam space with 14 ft ceiling. Half floor, large industrial windows overlooking Dupont...divisible (id:6289)