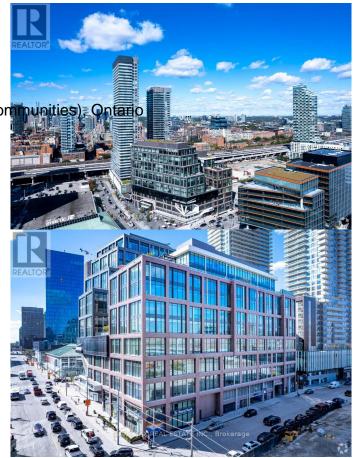

## \$ - 502 - 130 Queens Quay E, Toronto (waterfront Communit

MLS® #C11997912

\$

0 Bedroom, 0.00 Bathroom, 1,388 sqft Office

Waterfront Communities C8, Toronto (waterfront Communities), Ontario

Model Suite Turn key/ move-in ready
Furnished office space with 900 square feet of
Private terrace. Beautifully designed office
condo, in a newly constructed building directly
across from Sugar Beach. Strategically
situated within walking distance of downtown
Toronto's first-class amenities, including Union
Station, St. Lawrence Market and the Toronto
Harbourfront. Benefit from the convenience
amenities that include bookable boardrooms,
an outdoor terrace with barbecues,
underground parking, a bike room, shower
facilities and 24-hour concierge service.900 Sq
feet of Terrace is not included in the total
Square footage of the unit. (id:6289)