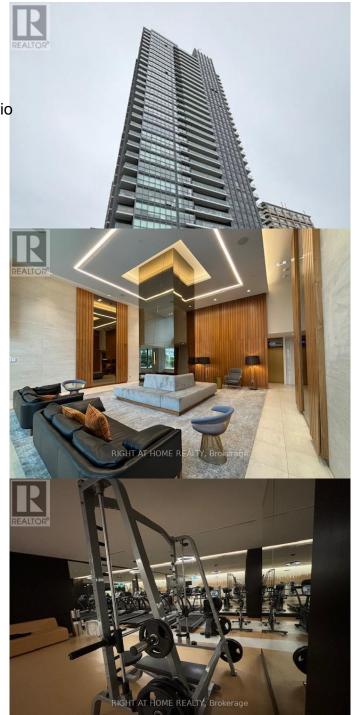

## \$1,200

3 Bedroom, 2.00 Bathroom, Single Family

Flemingdon Park, Toronto (flemingdon Park), Ontario

At Don Mills/ Eglinton. 2nd bedroom in a 3-bedroom condo apartment for rent. Listing Price Is For 2nd Bedroom Only. Rent includes utilities and internet. Share 1 3PC bathroom with 1 person in 3rd bedroom. Existing 1 female in ensuite primary bedroom. 3 persons share kitchen and living room. Public Wi-Fi also available in building. New Building-only 5 yrs. Eglinton LRT and TTC stations. Easy transit to Yonge St, Downtown, Fairview Mall. Close to Shops at Don Mills, Superstore, Costco Wholesale and business center. Non-Smokers. No Pets. \$200 Key Deposit. (id:6289)

## **Amenities**

Features Balcony, Carpet Free

Parking No Garage, Underground

Interior

Appliances Dishwasher, Dryer, Stove, Washer

Heating Natural gas Forced air Cooling Central air conditioning

**Exterior** 

Exterior Brick, Concrete

**Listing Details** 

Listing Office RIGHT AT HOME REALTY

MLS®, REALTOR®, and the associated logos are trademarks of The Canadian Real Estate Association.