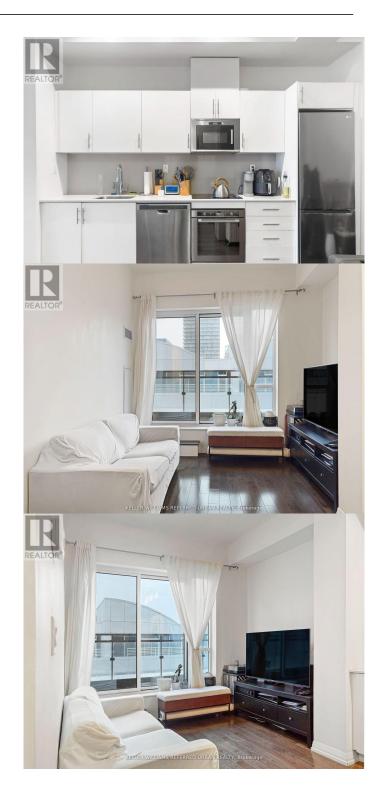

## \$2,300

1 Bedroom, 1.00 Bathroom, Single Family

Moss Park, Toronto (moss Park), Ontario

Must see luxury 1 bedroom + 1 den + 1 locker CORNER condo unit! Extra large - 10 ft ceilings with floor-to-ceiling windows on TWO walls! Wrap around balcony with fantastic city views! European style kitchen quartz countertops, stainless steel built-in appliances and backsplash! Large open concept living & dining room with walk-out to wrap around large balcony! TTC at doorstep, steps to shopping, cafes, restaurants, DVP, Gardiner & much more! Luxury 5 star building & amenities! 24H concierge, guest suites, gym, party & meeting room, rooftop deck, visitor parking, locker available for additional \$50 per month. Don't miss this rarely offered gorgeous corner unit! Book your showing today! (id:6289)