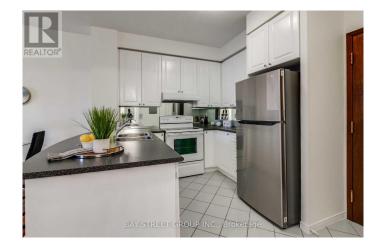

### Interior

Appliances Dishwasher, Dryer, Microwave, Sauna, Stove, Washer, Refrigerator

Heating Natural gas Forced air

Cooling Central air conditioning