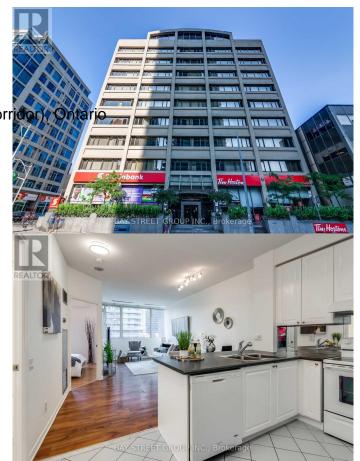

#### \$2,350

1 Bedroom, 1.00 Bathroom, Single Family

Church-Yonge Corridor, Toronto (church-Yonge Corridor) Ontario

This Spacious West-Facing One-Bedroom
Apartment Is Perfectly Located At Yonge And
Wellesley, Just Steps From The Subway
Station, U Of T, TMU, Hospitals, And The
Eaton Centre. The Open-Concept Living And
Dining Area Creates A Bright, Inviting Space,
Complemented By A Convenient Ensuite
Laundry. Enjoy World-Class Dining, Shopping,
And Entertainment Along Yonge Street,
Yorkville, And Bloor Street. With Theaters,
Museums, And Year-Round Events Nearby,
This Residence Offers Both Comfort And An
Immersive Downtown Lifestyle. Plus, A
Same-Floor Locker Provides Added
Convenience. (id:6289)

# **Community Information**

Address 814 - 555 Yonge Street Subdivision Church-Yonge Corridor

City Toronto (church-Yonge Corridor)

Province Ontario
Postal Code M4Y3A6