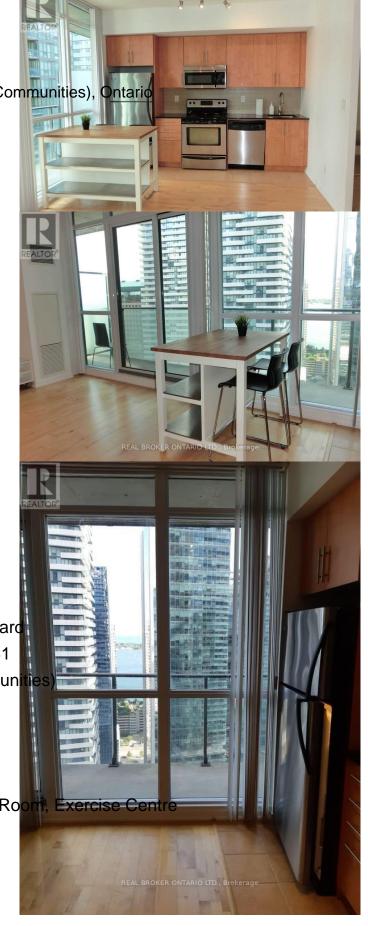

### \$2,350

2 Bedroom, 1.00 Bathroom, Single Family

Waterfront Communities C1, Toronto (waterfront Communities), Ontario

Welcome to Maple Leaf Square Condos!
Residents can experience Canada's fully integrated residential, sports & entertainment complex with direct access to ACC & Toronto's climate-free path system. This one bedroom + study suite features a soaring 10' ceiling with CN Tower & lake views--steps to Longo's grocery store, sports bars & restaurants, and the harbourfront. (id:6289)

#### **Amenities**

Amenities Security/Concierge, Party Room, Exercise Centre

Features Balcony, In suite Laundry

Parking No Garage

## Interior

Appliances Dishwasher, Dryer, Microwave, Stove, Washer, Refrigerator

Heating Natural gas Heat Pump
Cooling Central air conditioning
Basement Apartment in basement

**Exterior** 

Exterior Concrete