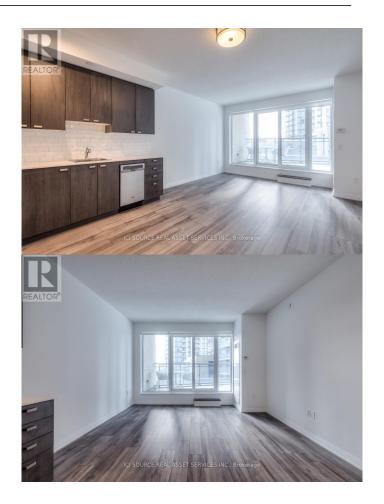

### \$2,350

1 Bedroom, 1.00 Bathroom, Single Family

Henry Farm, Toronto (henry Farm), Ontario

This bright 1-bdrm condo suite in North York has 535 sq. ft. of living space and south-facing terrace. Featuring a spacious bedroom, floor-to-ceiling windows, and four-piece bathroom. Other Features:- Stainless Steel Appliances- Central AC- En-suite Laundry-Bell Internet Included- Assigned Storage Locker Included- Assigned Underground Parking Building Amenities:- Fitness Centre-Indoor Spa Pool- Rooftop Terrace & BBQ area- Party Room- Theatre Room- Guest Suites- Visitor Parking Trio at Atria is conveniently located near Fairview Mall and it's 160 retail stores and services, grocery stores such as Food Basics and Fresh Co and plenty of restaurants, cafes and much more! For the commuter, enjoy quick access to Highway 404 and 401. Available March 1st, 2025. \$2350/month + hydro and water \*For Additional Property Details Click The Brochure Icon Below\* (id:6289)