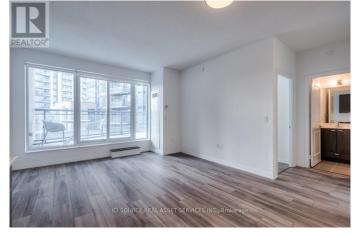

### \$2,350

1 Bedroom, 1.00 Bathroom, Single Family

Henry Farm, Toronto (henry Farm), Ontario

This bright 1-bdrm condo suite in North York has 535 sq. ft. of living space and south-facing terrace. Featuring a spacious bedroom, floor-to-ceiling windows, and four-piece bathroom. Other Features:- Stainless Steel Appliances- Central AC- En-suite Laundry-Bell Internet Included- Assigned Storage Locker Included- Assigned Underground Parking Building Amenities:- Fitness Centre-Indoor Spa Pool- Rooftop Terrace & BBQ area- Party Room- Theatre Room- Guest Suites- Visitor Parking Trio at Atria is conveniently located near Fairview Mall and it's 160 retail stores and services, grocery stores such as Food Basics and Fresh Co and plenty of restaurants, cafes and much more! For the commuter, enjoy quick access to Highway 404 and 401. Available March 1st, 2025. \$2350/month + hydro and water \*For Additional Property Details Click The Brochure Icon Below\* (id:6289)