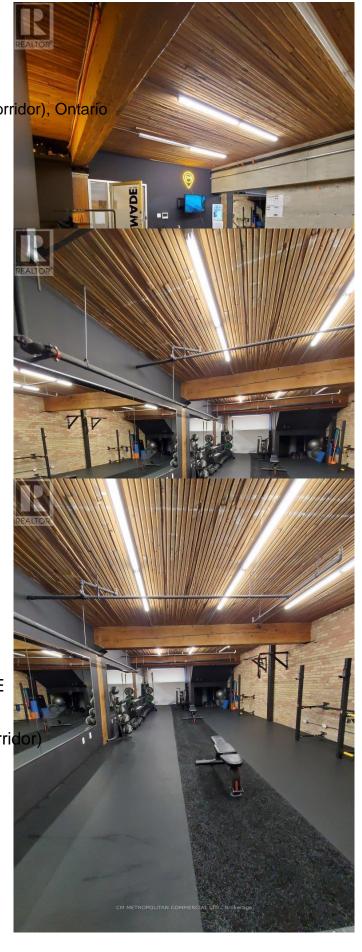

# \$ - 150 - 78 Richmond Street E, Toronto (church-Yonge Corr

MLS® #C11983933

0 Bedroom, 0.00 Bathroom, 1,810 sqft Retail on 0 Acres

Church-Yonge Corridor, Toronto (church-Yonge Corridor), Ontario

Gorgeous Brick & Beam Character Building One City Block East Of Yonge St And Within A Short 400M Walk Of The Ttc Queen And King Subway Stations. Private Bathroom & Private Kitchenette; With A Variety Of Permitted Commercial Uses, The Property Is Ideal For Health/ Exercise, Retail Services, Medical Practices, Professional Service Firms, Ict, Creative, Etc.; \*\*EXTRAS\*\* Security Cameras. Sprinklers; Plus Proportionate Share

Of Utilities; 100 Transit Score And 98 Walk

Score. (id:6289)