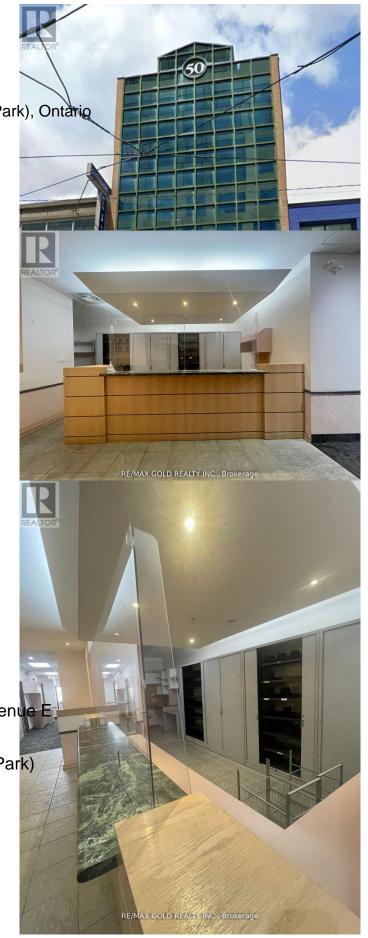

# \$ - 201 & 301 - 50 St Clair Avenue E, Toronto (rosedale-Moo

MLS® #C11977330

\$

0 Bedroom, 0.00 Bathroom, 5,004 sqft Office

Rosedale-Moore Park, Toronto (rosedale-Moore Park), Ontario

50 St. Clair Avenue E is a prominent commercial building located in the vibrant neighborhood of Yonge and St. Clair. This move in ready space offers full 2ND floor AND 3RD Floor (2502 SQ feet each , Total5004 SQ feet Plus Additional basement available for storage too),, Already built offices, conference room , reception area, cabins and washrooms, direct elevator access in a prime location for businesses. A variety of different uses and lease terms, with some of the lowest gross rents in Midtown Toronto.1 Parking Spot Available. (id:6289)

## **Community Information**

Address 201 & 301 - 50 St Clair Avenue E

Subdivision Rosedale-Moore Park

City Toronto (rosedale-Moore Park)

Province Ontario
Postal Code M4T1M9