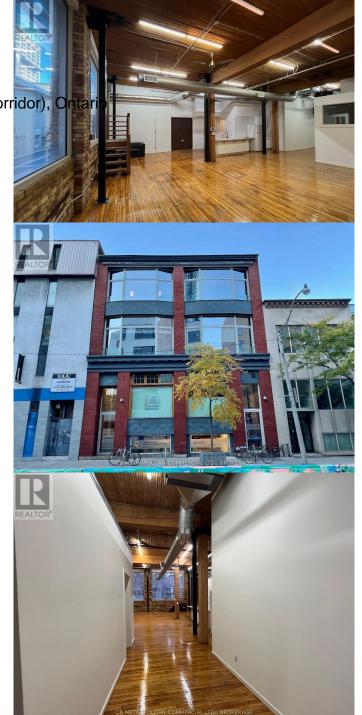

## \$ - 350 - 76 Richmond Street E, Toronto (church-Yonge Cori

MLS® #C11946754

\$

0 Bedroom, 1.00 Bathroom, 1,520 sqft Office on 0 Acres

Church-Yonge Corridor, Toronto (church-Yonge Corridor), Ontar

Gorgeous Brick & Beam Character Office One City Block East Of Yonge St And Within A Short 400M Walk Of The Ttc Queen And King Subway Stations. Private Bathroom & Private Kitchenette; With A Variety Of Permitted Commercial Uses, The Property Is Ideal For Medical Practices, Professional Service Firms, Ict, Creative, Etc.; 3,020 square feet when combining suite 330 & 350. \*\*EXTRAS\*\* Security Cameras. Sprinklers; Semi-Gross Rent Plus Proportionate Share Of Utilities; 100 Transit Score And 98 Walk Score; Unit 350 Is On The Second Floor (id:6289)

## **Community Information**

Address 350 - 76 Richmond Street E

Subdivision Church-Yonge Corridor

City Toronto (church-Yonge Corridor)

Province Ontario
Postal Code M5C1P1