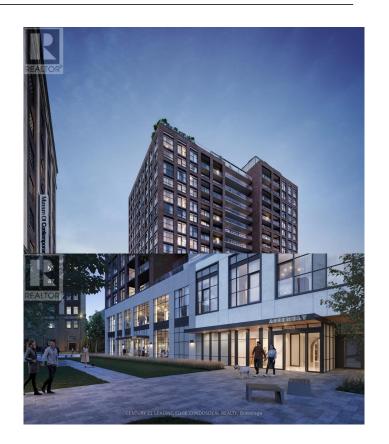

### \$1,460,990

4 Bedroom, 3.00 Bathroom, Single Family

Dufferin Grove, Toronto (dufferin Grove), Ontario

A perfect score!! This spacious 3 bedroom with den lower penthouse unit, offers versatility with floor to ceiling windows lending to great views of the city. Boasting close to \$40,000 in luxurious upgrades including quartz countertops in the kitchen and bathrooms, engineered hardwood flooring throughout, integrated appliances and window coverings throughout. Conveniently located in the Sterling Junction neighborhood, this building has a perfect transit score. You're a short walk to the UP express, the Go, the street car and a subway. This vibrant community has great cafes, restaurants, galleries and parks and is evolving rapidly with more to come! House of Assembly is brought to you in collaboration by Marlin Spring Developments and Greybrook Realty Partners. Featuring a cutting edge wellness centre with state of the art cardio and weight training equipment and an adjacent yoga studio. A rooftop terrace is a great place to unwind with bbq stations, intimate seating and dining areas as well as a children's play area and dog run. This building is currently under construction \*\*EXTRAS\*\* Parking and locker available (id:6289)

# **Community Information**

Address Lph4 - 181 Sterling Road

Subdivision Dufferin Grove

City Toronto (dufferin Grove)

Province Ontario
Postal Code M6R2B2

## **Listing Details**

Listing Office CENTURY 21 LEADING EDGE CONDOSDEAL REALTY

MLS®, REALTOR®, and the associated logos are trademarks of The Canadian Real Estate Association.