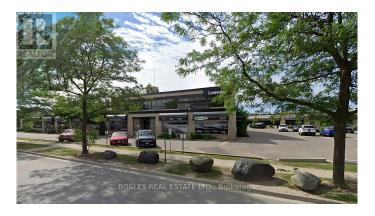

## \$ - 203 - 109 Vanderhoof Avenue, Toronto (leaside)

MLS® #C11933972

### \$

0 Bedroom, 0.00 Bathroom, 9,435 sqft Office on 0 Acres

Leaside, Toronto (leaside), Ontario

Beautifully updated 2nd floor post and beam space with; high ceilings, large wall to wall windows, double corner exposure. Currently built out with; large reception area, 6 offices, 12 work stations, board rooms, large open area, kitchen, and private washroom. Move in ready. Prime Leaside location a short walk to; Eglinton Ave Laird LRT stop, multiple big box retail, retail/restaurants. Large signage opportunity. Easy access to both Don Valley Parkway and Highway 401. Ample parking. Space may suit other uses such as community services, creative uses, program space. 2nd floor retail. Professionally managed. (id:6289)

### **Community Information**

| Address     | 203 - 109 Vanderhoof Avenue |
|-------------|-----------------------------|
| Subdivision | Leaside                     |
| City        | Toronto (leaside)           |
| Province    | Ontario                     |
| Postal Code | M4G2H7                      |