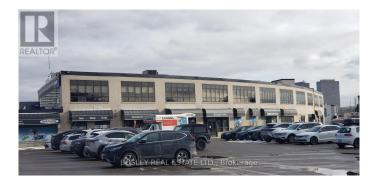

## \$ - 203 - 109 Vanderhoof Avenue, Toronto (leaside)

MLS® #C11933972

### \$

0 Bedroom, 0.00 Bathroom, 9,435 sqft Office on 0 Acres

Leaside, Toronto (leaside), Ontario

Beautifully updated 2nd floor post and beam space with; high ceilings, large wall to wall windows, double corner exposure. Currently built out with; large reception area, 6 offices, 12 work stations, board rooms, large open area, kitchen, and private washroom. Move in ready. Prime Leaside location a short walk to; Eglinton Ave Laird LRT stop, multiple big box retail, retail/restaurants. Large signage opportunity. Easy access to both Don Valley Parkway and Highway 401. Ample parking. Space may suit other uses such as community services, creative uses, program space. 2nd floor retail. Professionally managed. (id:6289)

### **Community Information**

| Address     | 203 - 109 Vanderhoof Avenue |
|-------------|-----------------------------|
| Subdivision | Leaside                     |
| City        | Toronto (leaside)           |
| Province    | Ontario                     |
| Postal Code | M4G2H7                      |