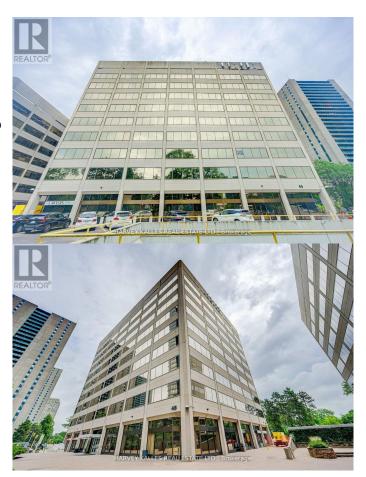

# \$1,300 - 915 - 45 Sheppard Avenue E, Toronto (willowdale E

MLS® #C11933755

## \$1,300

0 Bedroom, 0.00 Bathroom, 180 sqft Office on 0 Acres

Willowdale East, Toronto (willowdale East), Ontario

MOTIVATED LANDLORD! Fantastic, turnkey office space located in central Toronto. Great opportunity, perfect for lawyers, paralegals, start-upsor those I ooking to downsize. Enjoy your very own private office space with all the perks & amenities of something MUCH larger. Complimentaryboardroom acces s, kitchen usage w/ free coffee, reception services and tons of other options to help make operations seamless. Best value you'll find in the area! \*\*EXTRAS\*\* Steps away from the Yonge/Sheppard subway station, only two blocks away from highway 401 and 20 minutes to Pearson airport. (id:6289)

### **Community Information**

Address 915 - 45 Sheppard Avenue E

Subdivision Willowdale East

City Toronto (willowdale East)

Province Ontario
Postal Code M2N5N1