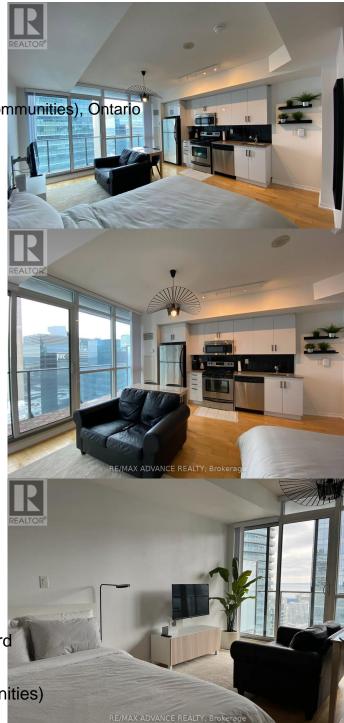

## \$2,200

0 Bedroom, 1.00 Bathroom, Single Family

Waterfront Communities C1, Toronto (waterfront Communities), Ontario

The Residences of Maple Leaf Square - a beautiful bachelor unit that boasts a CN Tower and Harbourfront view! Located in the desirable entertainment district steps away from Scotiabank Arena, Union Station, the PATH, Toronto Harbourfront, many tourist attractions & activities, and bars & restaurants. The city is at your doorstep! Walking score -97. Transit score - 100. Option to have unit furnished is negotiable. (id:6289)

#### Amenities

Features

Balcony

# Interior

Appliances

Dishwasher, Dryer, Microwave, Stove, Washer, Window Coverings,

|         | Refrigerator             |
|---------|--------------------------|
| Heating | Electric Forced air      |
| Cooling | Central air conditioning |
|         |                          |