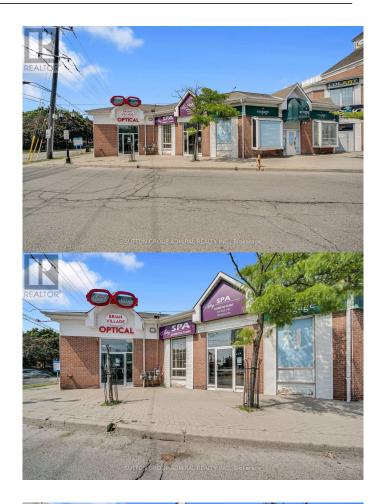

### \$110,000

0 Bedroom, 0.00 Bathroom, 911 sqft Business

Pleasant View, Toronto (pleasant View), Ontario

Great Opportunity to own a business with great potential in a busy plaza located around popular Sheppard and Don Mills area. This successful business has been established for 23 years and it as been running as a family business. It is a turnkey business with all clients already there. The owner is retiring and looking for a passionate Byers to continue the success of the business. Many services provided (facials, nails, botox etc) Opportunity for low rent in a busy plaza!!!! \*\*EXTRAS\*\* Well established business looking for passionate owner. All furnitures included. All clients included. Owner can provide training a few times/week to get your Buyer comfortable at the beginning. (id:6289)

## **Community Information**

Address A17 - 2012 Sheppard Avenue E

Subdivision Pleasant View

City Toronto (pleasant View)

Province Ontario
Postal Code M2J5B3