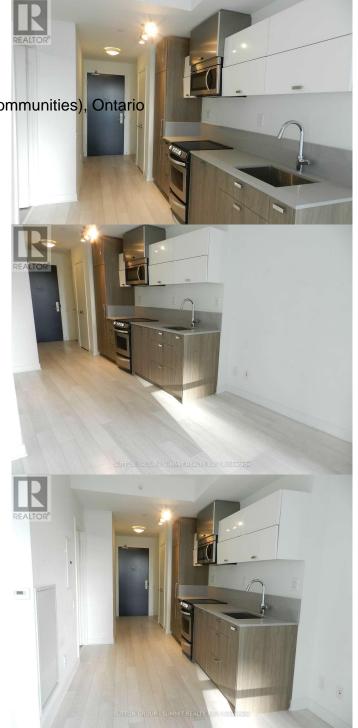

### \$2,200

1 Bedroom, 1.00 Bathroom, Single Family

Waterfront Communities C1, Toronto (waterfront Communities), Ontario

WELCOME TO BOND CONDO, LOCATED AT THE HEART OF TORONTO, ENTERTAINMENT AND FINANCIAL DISTRICT, 9FT CEILING, BEAUTIFUL WEST VIEW WITH A LOT OF LIGHT, PODIUM LOBBY, MODERN AND LIFTSTYLE DESIGNED, 24 HOURS CONCIERGE, OUTDOOR POOL, HOT TUB, OUTDOOR BBQ, PRIVATE DINING AREA AND LOUNGE, YOGA STUDIO, AND MUCH MORE, STEPS TO RESTAURANT, SHOPPING CENTRES AND TTC, NEAR THE PATH; FRESHLY PAINTED, BRIGHT AND CLEAN, SHOWS GREAT (id:6289)