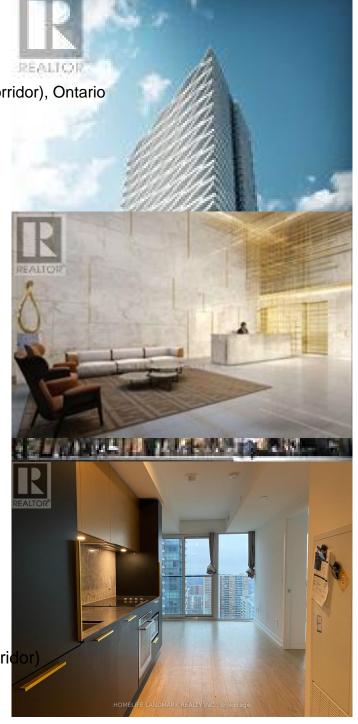

### \$2,300

1 Bedroom, 1.00 Bathroom, Single Family

Church-Yonge Corridor, Toronto (church-Yonge Corridor), Ontario

Luxury Axis Condo 1Bed + Study,.At Church/Carlton. Higher Level Bright East Facing Unit With Functional Layout. Modern Kitchen With Integrated Appliances, Close To All Amenities, Steps To Loblaws, Walking Distance To Toronto Metropolitan University, Minutes To College Subway Station Etc. (id:6289)