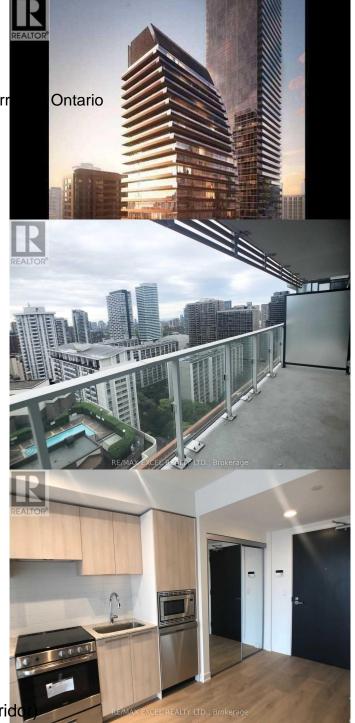

#### \$2,300

2 Bedroom, 1.00 Bathroom, Single Family

Church-Yonge Corridor, Toronto (church-Yonge Corr

Panthouse Condo With Unobstructed East View In The Heart Of Downtown. Great Location Steps To Ttc/Subway, Restaurants, University And More! Floor To Ceiling Windows, Large Balcony, Laminated Floor Throughout, Modern Kitchen With With Ss Appliances And Backsplash. 24 Hour Concierge With Top Building Amenities.

## **Community Information**

Address 2502 - 18 Maitland Terrace

Subdivision Church-Yonge Corridor

City Toronto (church-Yonge Corrido

Province Ontario
Postal Code M4Y1Y4

#### **Amenities**

Amenities Storage - Locker

Features Balcony