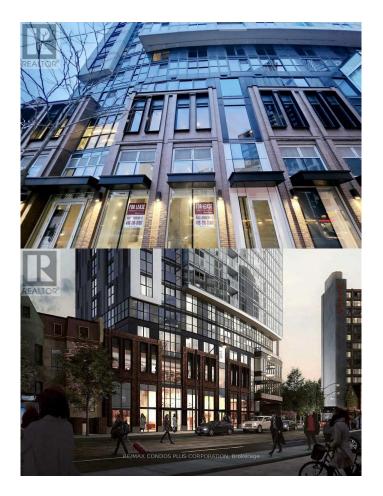

# \$ - 231 Dundas Street E, Toronto (moss Park)

MLS® #C11887752

\$

0 Bedroom, 0.00 Bathroom, 2,206 sqft Retail

Moss Park, Toronto (moss Park), Ontario

Prime Ground Floor Retail/Commercial Space Situated on Dundas Within the Base of the in.DE Condos, a 29-Storey Condo With 295 Condominium Units. Featuring Impressive 17.5' Ceilings, Two Main Entrances, and One Side Entrance, the Space Is Bathed in Natural Light, Creating an Inviting Atmosphere. Boasting a Highly Coveted Location, It Is Only Steps Away from Prominent Landmarks Such as the Eaton Centre, Toronto Metropolitan University, Moss Park, Dundas Subway Station, as Well as a Myriad of Restaurants and Grocery Stores. The Neighborhood Is in the Midst of Rapid Expansion, with Upcoming Condos Enhancing the Landscape, Resulting in a Surge in Both Vehicular and Pedestrian Traffic. This Approximately 2206 Sq Ft Space (Devisable To Two Units) Is Strategically Enveloped by Numerous Existing and Forthcoming High-Rise Condos, Promising a Dynamic and Bustling Atmosphere. The TMI Is Estimated Based on Property Taxes and Operating Costs. \*\*The Space Shall Not Be Used As A Bar, Nightclub Or Restaurant (Provided That The Foregoing Shall Not Apply To A Cafe, Coffee Shop Or Other Similar Establishment Where No On-Site Baking And/Or Cooking Is Carried On, Other Than The Heating Or Re-Heating Of Prepared Foods), An Adult Entertainment Business Of Any Kind, A Pawn Shop, A Billiard Or Bingo Hall.\*\* (id:6289)