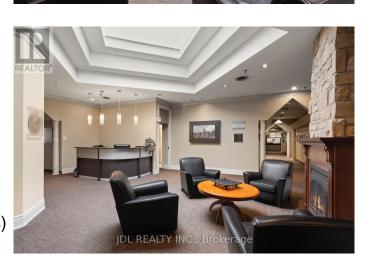

#### \$

0 Bedroom, 0.00 Bathroom, 12,000 sqft Office on 0 Acres

Banbury-Don Mills, Toronto (banbury-Don Mills), Ontario

An Opportunity To Run A Small School/Tuition Center, Include All Furnitures, Tv, The Unit Boasts Large Windows For Plenty Of Natural Light, Office Space Offering A Mix Of Meeting Rooms, Private Offices, Kitchen And Open Concept. Total 12760 sf, Can Separate Two Parts, Each around 4000sf to 6000sf \*\*EXTRAS\*\* \$15/Sqft/T.M.I (id:6289)

### Interior

Appliances Furniture

Heating Natural gas Forced air

JDL REALTY INC., Brokerage

Cooling Fully air conditioned

**Exterior** 

Lot Description 225 x 380 FT

**Listing Details** 