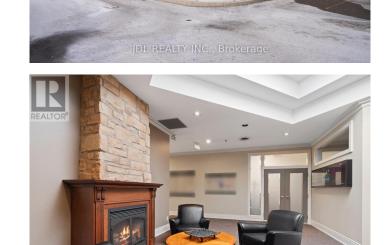

#### \$

0 Bedroom, 0.00 Bathroom, 12,000 sqft Office on 0 Acres

Banbury-Don Mills, Toronto (banbury-Don Mills), Ontario

An Opportunity To Run A Small School/Tuition Center, Include All Furnitures, Tv, The Unit Boasts Large Windows For Plenty Of Natural Light, Office Space Offering A Mix Of Meeting Rooms, Private Offices, Kitchen And Open Concept. Total 12760 sf, Can Separate Two Parts, Each around 4000sf to 6000sf \*\*EXTRAS\*\* \$15/Sqft/T.M.I (id:6289)

### Interior

Appliances Furniture

Heating Natural gas Forced air

JDL REALTY INC., Brokerage

Cooling Fully air conditioned

**Exterior** 

Lot Description 225 x 380 FT

**Listing Details** 