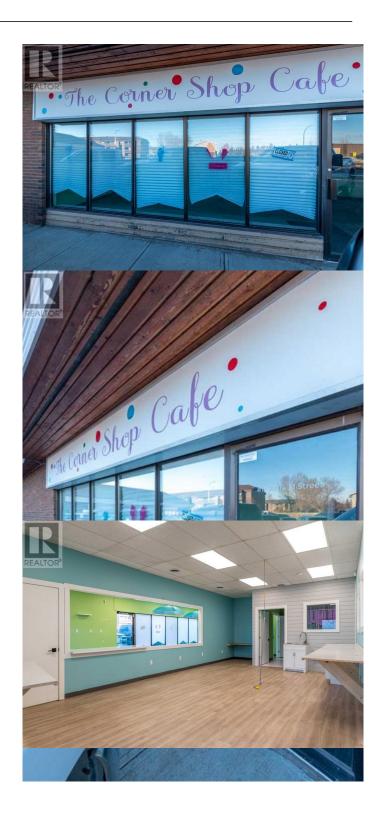

## **\$ - 1, 5601 31 Street, Lloydminster**

MLS® #A2199893

\$

0 Bedroom, 0.00 Bathroom, 1,707 sqft Retail on 0 Acres

Steele Heights, Lloydminster, Alberta

Spacious and luminous, this end unit storefront boasts over 1700 sq ft of prime space. Bathed in natural light from large North and West windows, the atmosphere is bright, cheery and very inviting. A newly paved parking lot offers ample parking for both tenants and customers alike. The well maintained building exudes a sense of professionalism and care, ensuring a pleasant experience for all who enter. This opportunity presents excellent value at a rate of \$11.50/sq ft plus \$4.00/sq ft Common Costs. Utilities, internet, content insurance and other amenities are the responsibility of the Tenant to ensure flexibility in tailoring the space to their specific needs. Neatly kept inside and out, this property is ready to welcome your business with open arms. (id:6289)