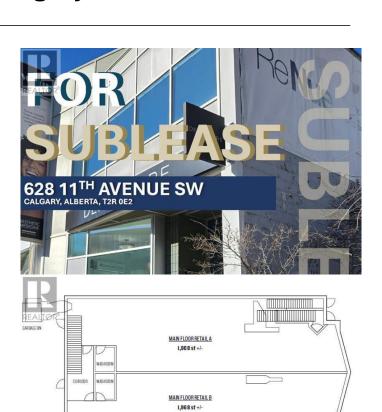

# \$ - 102, 628 11 Avenue Sw, Calgary

MLS® #A2199163

### \$

0 Bedroom, 0.00 Bathroom, 1,968 sqft Retail on 0 Acres

Beltline, Calgary, Alberta

This prime commercial property, located on the highly visible 11th Ave SW, offers excellent exposure with prominent signage available on the side of the building facing 11th Avenue. Surrounded by newly developed multi-story residential buildings such as Park Central and Sodo, the property is in the heart of Calgary's vibrant Beltline, an area poised for a resurgence. The location also benefits from a strong daytime working population of approximately 26,500 people in the Beltline, providing excellent foot traffic and potential customer base. (id:6289)

## **Community Information**

Address 102, 628 11 Avenue Sw

0.00

Subdivision Beltline
City Calgary
Province Alberta
Postal Code T2R0E2