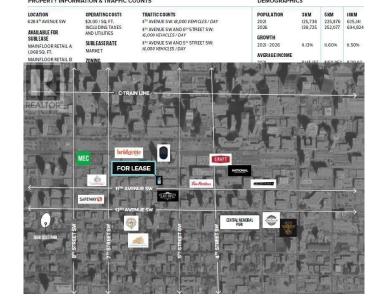

### \$

0 Bedroom, 0.00 Bathroom, 1,968 sqft Retail on 0 Acres

Beltline, Calgary, Alberta

This prime commercial property, located on the highly visible 11th Ave SW, offers excellent exposure with prominent signage available on the side of the building facing 11th Avenue. Surrounded by newly developed multi-story residential buildings such as Park Central and Sodo, the property is in the heart of Calgary's vibrant Beltline, an area poised for a resurgence. The location also benefits from a strong daytime working population of approximately 26,500 people in the Beltline, providing excellent foot traffic and potential customer base. (id:6289)

## **Community Information**

Address 102, 628 11 Avenue Sw

0.00

Subdivision Beltline
City Calgary
Province Alberta
Postal Code T2R0E2